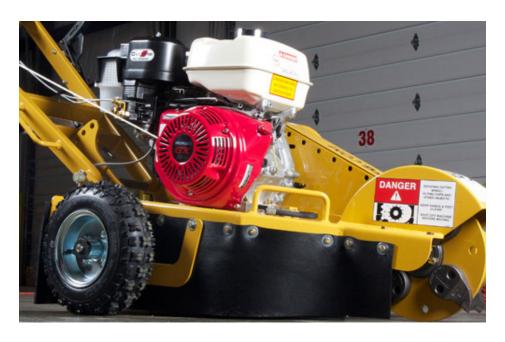

## **Specifications RG13-II**

| Weight         | 119kg        |
|----------------|--------------|
| Length         | 202.6cm      |
| Height         | 127cm        |
| Width          | 63.5cm       |
| Engine         | 13hp Honda   |
| Ground Drive   | Manual Push  |
| Fuel Tank      | 6.5L         |
| Super Tooth®   | 8 Total      |
| Clutch         | Centrifugal  |
| Cutter Wheel   | 28cm x 0.1cm |
| Cutting Depth  | 33cm         |
| Cutting Height | 56cm         |

## **Features**

13 hp Honda Petrol Engine

Throttle, Choke, & Pull Start Conveniently Located On Handlebar

Operator Presence Bar For Safe Operation Adjustable Handlebar Positions

Cyclone Air Cleaner

**1300 072 926** 