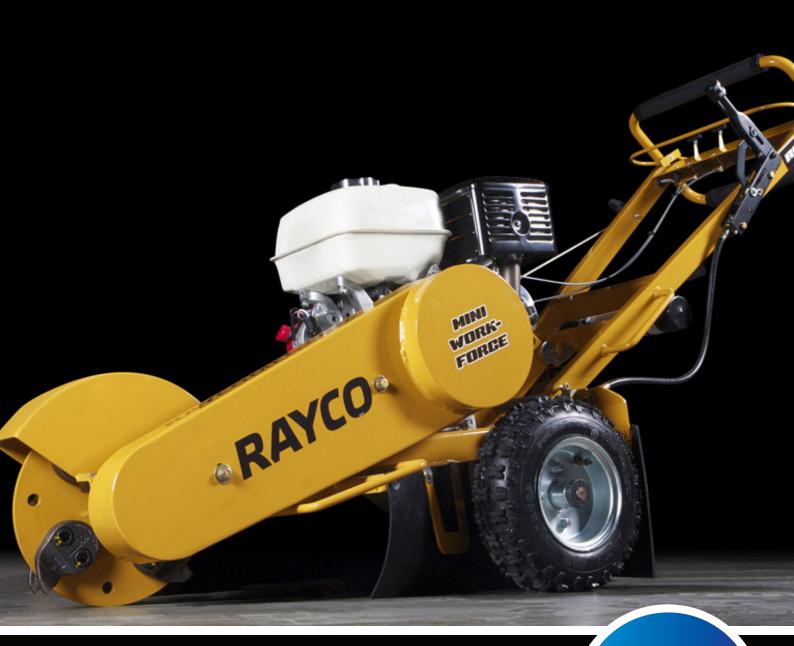

## RG13-II

A handlebar stump cutter built to professional standards, to provide years of dependable service. The heavy-duty frame is fully powder coated to ensure the highest finish quality and comes with a with a 2 year warranty. All the Mini Work-Force stump cutters have a proven, 20+ year track record in the rental industry and are also popular with tree and landscape professionals for jobs with limited access to stumps. Quality components throughout, with a petrol engine by Honda, and top-of-the-line air filtration systems. Designed to provide a rugged, compact solution for stump removal in tight spaces.

## **Specifications RG13-II**

| Weight         | 119kg        |
|----------------|--------------|
| Length         | 202.6cm      |
| Height         | 127cm        |
| Width          | 63.5cm       |
| Engine         | 13hp Honda   |
| Ground Drive   | Manual Push  |
| Fuel Tank      | 6.5L         |
| Super Tooth®   | 8 Total      |
| Clutch         | Centrifugal  |
| Cutter Wheel   | 28cm x 0.1cm |
| Cutting Depth  | 33cm         |
| Cutting Height | 56cm         |

## **Features**

13 hp Honda Petrol Engine

Throttle, Choke, & Pull Start Conveniently Located On Handlebar

Operator Presence Bar For Safe Operation Adjustable Handlebar Positions

Cyclone Air Cleaner

**1300 072 926** 