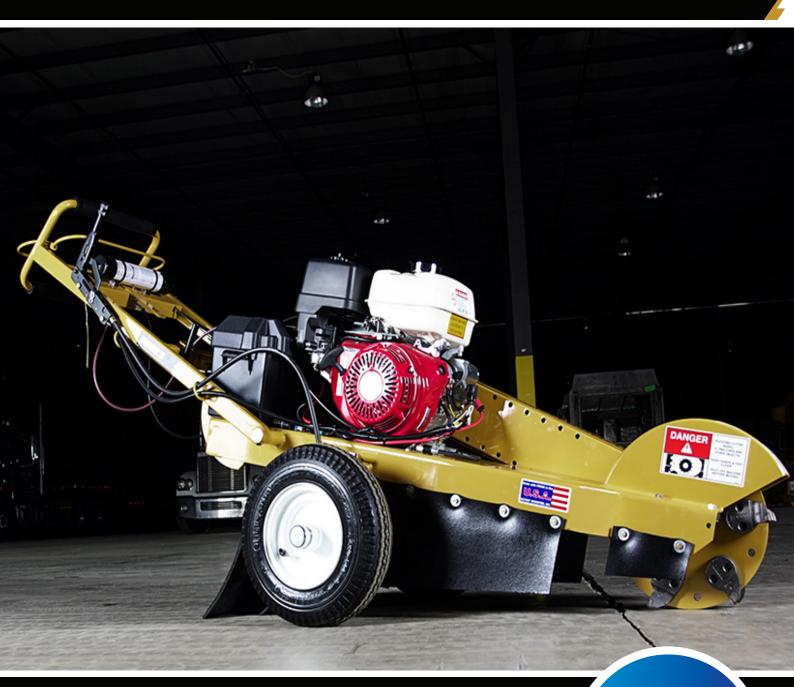

## **RG13**

These rugged machines provide a commercial-grade solution for your stump cutting needs when compact size and affordability are at the top of your priority list. Heavy-duty frame with a 2 year warranty, adjustable handlebars, powder coat paint finish and equipped with Rayco SuperTeeth. Quality components throughout, with a petrol engine by Honda, and top-of-the-line air filtration systems. All operator controls are located behind the operator station for safe and easy operation. The RG13 is designed to provide a rugged, compact solution for stump removal in tight spaces.

#### **Specifications RG13**

| Weight         | 191kg          |
|----------------|----------------|
| Length         | 168cm - 229cm  |
| Height         | 81cm - 150cm   |
| Width          | 79cm           |
| Engine         | 13hp Honda     |
| Ground Drive   | Manual Push    |
| Fuel Tank      | 6.5L           |
| Super Tooth®   | 12 Total       |
| Clutch         | Direct Drive   |
| Cutter Wheel   | 35.5cm x 0.1cm |
| Cutting Depth  | 45.7cm         |
| Cutting Height | 50.8cm         |
|                |                |

#### **Features**

| 13 hp Honda Petrol Engine                                       |
|-----------------------------------------------------------------|
| Throttle, Choke, & Pull Start Conveniently Located On Handlebar |
| Operator Presence Bar For Safe Operation                        |
| Adjustable Handlebar Positions                                  |
| Cyclone Air Cleaner                                             |
|                                                                 |