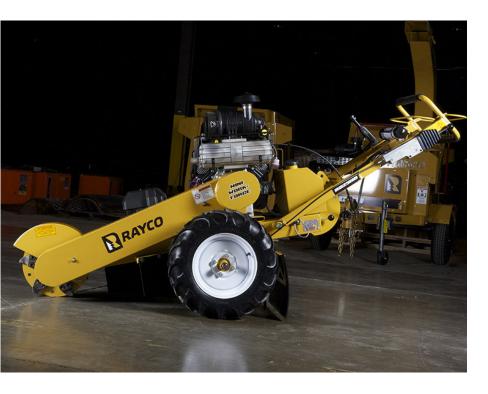

## **RG13**

These rugged machines provide a commercial-grade solution for your stump cutting needs when compact size and affordability are at the top of your priority list. Heavy-duty frame with a 2 year warranty, adjustable handlebars, powder coat paint finish and equipped with Rayco SuperTeeth. Quality components throughout, with a petrol engine by Honda, and top-of-the-line air filtration systems. All operator controls are located behind the operator station for safe and easy operation. The RG13 is designed to provide a rugged, compact solution for stump removal in tight spaces.

#### **Specifications RG13**

| Weight         | 191kg          |
|----------------|----------------|
| Length         | 168cm - 229cm  |
| Height         | 81cm - 150cm   |
| Width          | 79cm           |
| Engine         | 13hp Honda     |
| Ground Drive   | Manual Push    |
| Fuel Tank      | 6.5L           |
| Super Tooth®   | 12 Total       |
| Clutch         | Direct Drive   |
| Cutter Wheel   | 35.5cm x 0.1cm |
| Cutting Depth  | 45.7cm         |
| Cutting Height | 50.8cm         |
|                |                |