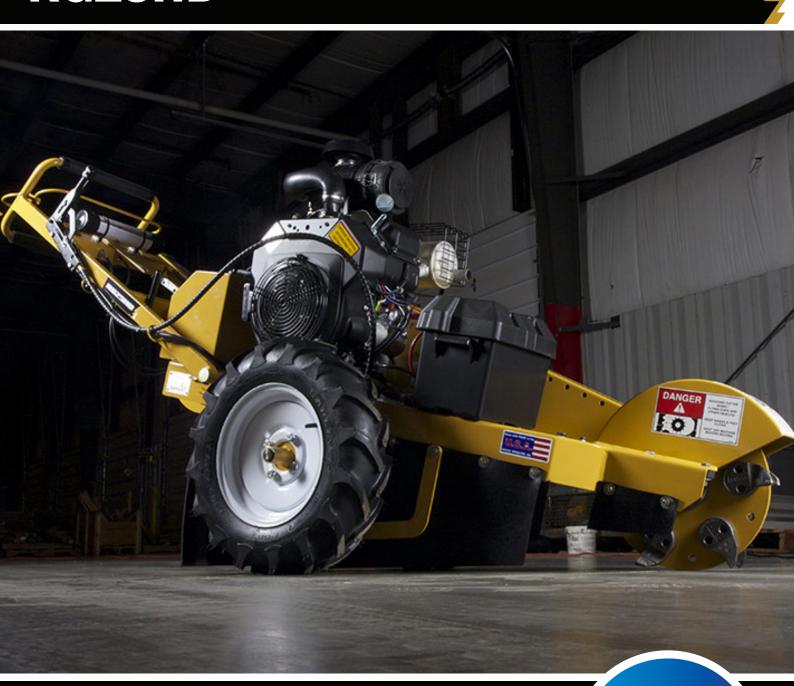

## RG25HD

For over 20 years, Rayco's Mini Work-Force line has been a staple in the rental equipment market and with professional contractors looking for a compact stump grinder. Their commercial grade construction and long history of service means you can count on Rayco to be there for service needs, year after year. The RG25HD is the largest model in the Mini Work-Force line up. This unit is powered by a 25 hp Kohler Command engine featuring electric start and a Donaldson, dual element air cleaner. The RG25HD is self propelled, making it the best choice for traversing up and down hills, trailer ramps, mounded landscaping, etc. Large tyres roll over chip piles and obstacles easier than competitors' low-profile tires. The narrow profile of the RG25HD allows it to fit through 30" gates. Convenient handlebar adjustment allows operator to select height depending on the conditions. An electromagnetic clutch engages the cutter wheel at the flip of a switch.

#### **Features**

25 hp Kohler Engine w/Electric Start
Heavy-Duty, Dual Element, Air Filter
Self-Propelled
Electromagnetic Clutch
Operator Presence on Control Bar
Adjustable Handlebar Positions
Uses 12 Rayco Super Tooth Cutter Tools
Powder Coat Finish