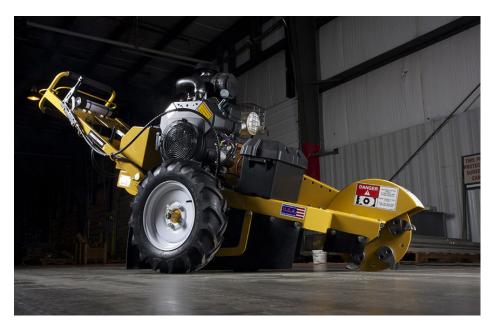

## RG25HD

For over 20 years, Rayco's Mini Work-Force line has been a staple in the rental equipment market and with professional contractors looking for a compact stump grinder. Their commercial grade construction and long history of service means you can count on Rayco to be there for service needs, year after year. The RG25HD is the largest model in the Mini Work-Force line up. This unit is powered by a 25 hp Kohler Command engine featuring electric start and a Donaldson, dual element air cleaner. The RG25HD is self propelled, making it the best choice for traversing up and down hills, trailer ramps, mounded landscaping, etc. Large tyres roll over chip piles and obstacles easier than competitors' low-profile tires. The narrow profile of the RG25HD allows it to fit through 30" gates. Convenient handlebar adjustment allows operator to select height depending on the conditions. An electromagnetic clutch engages the cutter wheel at the flip of a switch.

#### **Features**

25 hp Kohler Engine w/Electric Start
Heavy-Duty, Dual Element, Air Filter
Self-Propelled
Electromagnetic Clutch
Operator Presence on Control Bar
Adjustable Handlebar Positions
Uses 12 Rayco Super Tooth Cutter Tools
Powder Coat Finish