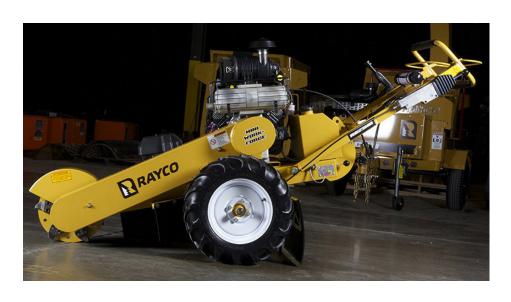

## RG25HD

For over 20 years, Rayco's Mini Work-Force line has been a staple in the rental equipment market and with professional contractors looking for a compact stump grinder. Their commercial grade construction and long history of service means you can count on Rayco to be there for service needs, year after year. The RG25HD is the largest model in the Mini Work-Force line up. This unit is powered by a 25 hp Kohler Command engine featuring electric start and a Donaldson, dual element air cleaner. The RG25HD is self propelled, making it the best choice for traversing up and down hills, trailer ramps, mounded landscaping, etc. Large tyres roll over chip piles and obstacles easier than competitors' low-profile tires. The narrow profile of the RG25HD allows it to fit through 30" gates. Convenient handlebar adjustment allows operator to select height depending on the conditions. An electromagnetic clutch engages the cutter wheel at the flip of a switch.

#### **Features**

25 hp Kohler Engine w/Electric Start
Heavy-Duty, Dual Element, Air Filter
Self-Propelled
Electromagnetic Clutch
Operator Presence on Control Bar
Adjustable Handlebar Positions
Uses 12 Rayco Super Tooth Cutter Tools
Powder Coat Finish