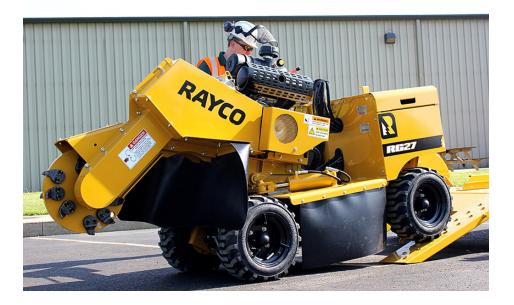

# **RG27**

The original self-propelled, backyard stump cutter that professionals have relied on since 1986. Today, to maximise visibility while cutting, the RG27 drivetrain is located on the far side of the cutter wheel. Rayco's exclusive, swing-out control station gives operators the best view while cutting and swings in-line with the machine for travel through gates. Wide, floatation tires with bar tread give the RG27 a firm grip on the terrain, dual wheels can be added for extra stability. Rayco's exclusive slewing ring pivot design lowers the centre of gravity and lets it cut at maximum depth across the whole swing path.

#### **Features**

| Slewing ring pivot design                                      |    |
|----------------------------------------------------------------|----|
| Maintains full cutting depth across entire width of cut        |    |
| Lower centre of gravity                                        |    |
| Wide tyres for enhanced traction and floatation                |    |
| Swing out operator station for better visibility while cutting |    |
| Operator station folds in line for travel through gates        |    |
| Vanguard Big Block 27hp Petrol engine with heavy duty air fill | er |
| Centrifugal precleaner                                         |    |
| Hydraulic backfill blade (Option)                              |    |
| Optional Dual rear wheels & Command Cut                        |    |
|                                                                |    |