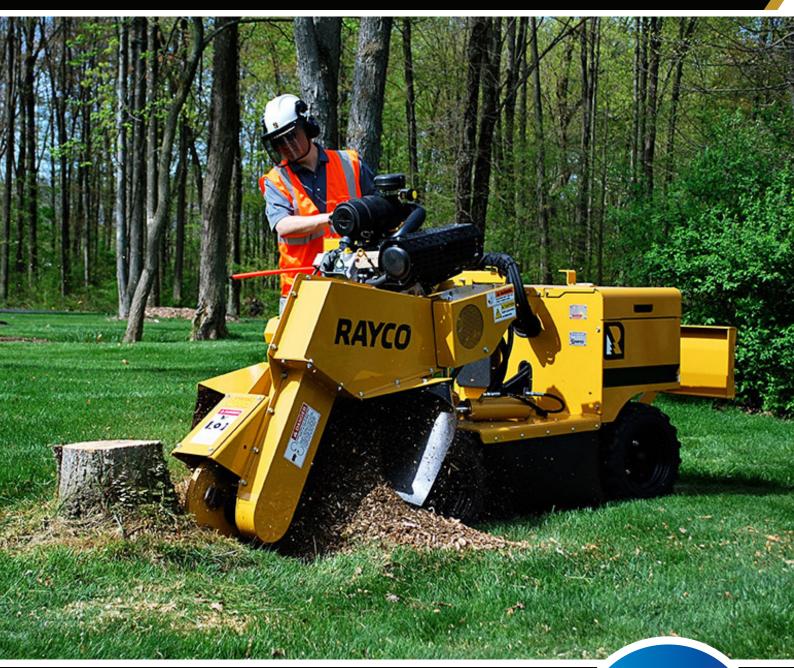

# **RG27**

The original self-propelled, backyard stump cutter that professionals have relied on since 1986. Today, to maximise visibility while cutting, the RG27 drivetrain is located on the far side of the cutter wheel. Rayco's exclusive, swing-out control station gives operators the best view while cutting and swings in-line with the machine for travel through gates. Wide, floatation tires with bar tread give the RG27 a firm grip on the terrain, dual wheels can be added for extra stability. Rayco's exclusive slewing ring pivot design lowers the centre of gravity and lets it cut at maximum depth across the whole swing path.

#### **Features**

| Slewing ring pivot design                                      |    |
|----------------------------------------------------------------|----|
| Maintains full cutting depth across entire width of cut        |    |
| Lower centre of gravity                                        |    |
| Wide tyres for enhanced traction and floatation                |    |
| Swing out operator station for better visibility while cutting |    |
| Operator station folds in line for travel through gates        |    |
| Vanguard Big Block 27hp Petrol engine with heavy duty air fill | er |
| Centrifugal precleaner                                         |    |
| Hydraulic backfill blade (Option)                              |    |
| Optional Dual rear wheels & Command Cut                        |    |
|                                                                |    |