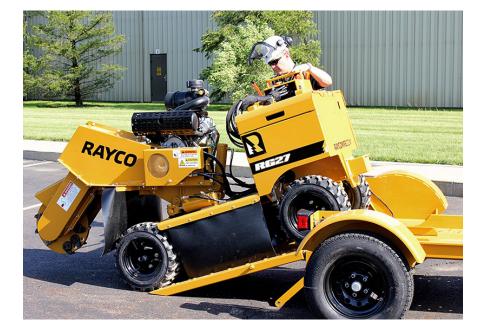

# **RG27**

The original self-propelled, backyard stump cutter that professionals have relied on since 1986. Today, to maximise visibility while cutting, the RG27 drivetrain is located on the far side of the cutter wheel. Rayco's exclusive, swing-out control station gives operators the best view while cutting and swings in-line with the machine for travel through gates. Wide, floatation tires with bar tread give the RG27 a firm grip on the terrain, dual wheels can be added for extra stability. Rayco's exclusive slewing ring pivot design lowers the centre of gravity and lets it cut at maximum depth across the whole swing path.

#### **Features**

| Slewing ring pivot design                                      |    |
|----------------------------------------------------------------|----|
| Maintains full cutting depth across entire width of cut        |    |
| Lower centre of gravity                                        |    |
| Wide tyres for enhanced traction and floatation                |    |
| Swing out operator station for better visibility while cutting |    |
| Operator station folds in line for travel through gates        |    |
| Vanguard Big Block 27hp Petrol engine with heavy duty air fill | er |
| Centrifugal precleaner                                         |    |
| Hydraulic backfill blade (Option)                              |    |
| Optional Dual rear wheels & Command Cut                        |    |
|                                                                |    |