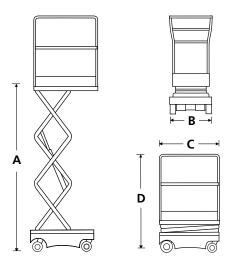

# **S3010E**

| DIMENSIONS                        | \$3010E       |
|-----------------------------------|---------------|
| Max. working height               | 5.0m          |
| Max. platform height ( <b>A</b> ) | 3.0m          |
| Platform size                     | 1.09m x 0.51m |
| Overall width ( <b>B</b> )        | 0.77m         |
| Overall length ( <b>C</b> )       | 1.26m         |
| Stowed height ( <b>D</b> )        | 1.8m          |
| Ground clearance                  | 58mm          |