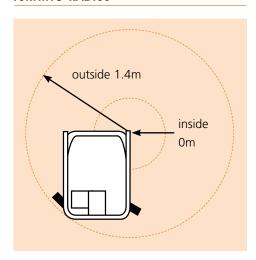

| PERFORMANCE                 |                               |
|-----------------------------|-------------------------------|
| Platform capacity (SWL)     | 227kg                         |
| Max. drive height           | 3.0m                          |
| Max. wind speed             | 0m/s                          |
| Max. drive speed (stowed)   | 3.5km/h                       |
| Max. drive speed (elevated) | 0.64km/h                      |
| Raise/lower time            | 18/25 sec                     |
| Gradeability                | 25%                           |
| Max. operating slope        | 2°                            |
| Inside turning radius       | 0m                            |
| Outside turning radius      | 1.4m                          |
| Tyres                       | 230mm dia. non-marking rubber |
| Parking brake               | 2 wheel automatic             |
| Controls                    | 2-axis proportional controls  |
| Drive system                | DC direct drive               |

#### **TURNING RADIUS**

Vigo Centre, Birtley Road, Washington, Tyne & Wear, NE38 9DA, U.K.

t: +44 (0) 845 1550 057 e: sales.emea@snorkellifts.com