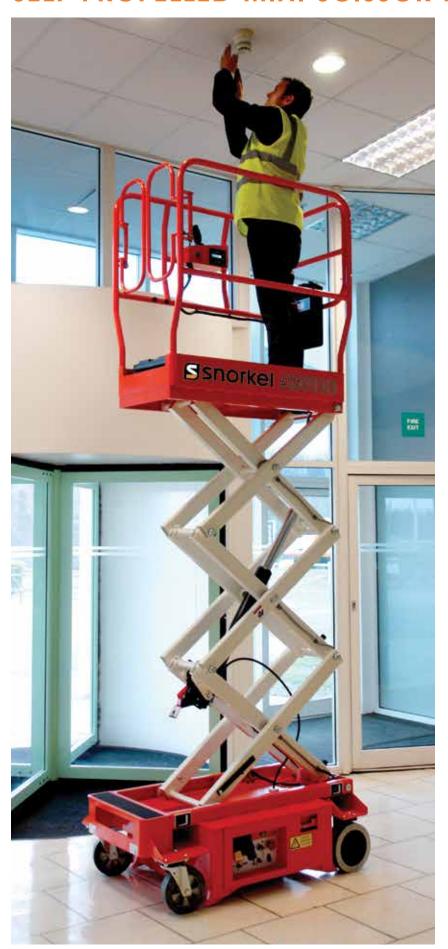

## SELF PROPELLED MINI SCISSOR LIFT

- Compact & lightweight electric mini scissor lift
- Can be driven at full height
- Zero inside turning radius
- Drives through a standard doorway
- Ideal for low-level interior installation and maintenance applications

### STANDARD FEATURES

- Highly manoeuvrable skid steer
- Zero inside turning radius
- Saloon-door style entry gates
- 1 person + equipment capacity indoor
- Non-marking tyres
- Proportional point & go joystick controls
- Integrated battery charger
- Battery condition indicator
- Crane points & through-the-chassis fork pockets
- Selectable motion alarm
- Tilt & descent alarm
- Hour meter
- Horn
- 2 year parts & labour, 5 year structural warranty
- CE approved